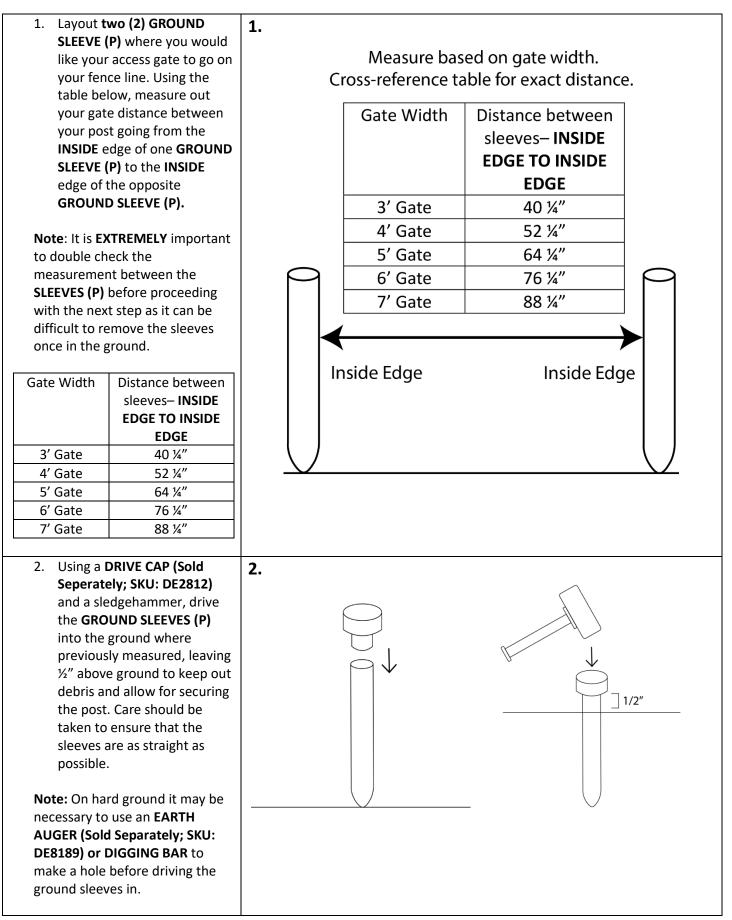

r>1<br>2<br>3<br>1<br>2<br>3<br>1<br>2<br>3<br>1<br>2<br>3<br>4<br>2<br>3<br>2<br>3<br>1<br>2<br>3<br>3<br>1<br>2<br>3<br>3<br>1<br>2<br>3<br>3<br>1<br>3<br>3<br>3<br>3 | 1 3/8" x 69"<br>1 3/8" x 44"<br>1 3/8" x 68"<br>1 5/8" x 96"<br>3' H x 6' W<br>Pipe<br>Measureme<br>nt<br>1 5/8" x 48"<br>1 3/8" x 69" | DE8352-<br>069<br>DE8352-<br>044<br>DE8352-<br>068<br>DE8358-<br>096<br>SKU<br>DE8358-<br>048<br>DE8352-<br>069<br>DE8352- | 2<br>2<br>1<br>2<br>Qty<br>4<br>2 | 1 3/8" x 81"<br>1 3/8" x 44"<br>1 3/8" x 80"<br>1 5/8" x 96"<br>3' H x 7' W<br>Pipe<br>Measureme<br>nt<br>1 5/8" x 48"<br>1 3/8" x 81" | DE8352-<br>081<br>DE8352-<br>044<br>DE8352-<br>080<br>DE8358-<br>096<br>SKU<br>DE8358-<br>048<br>DE8352-<br>081<br>DE8352- |  |

## **Dog Fence Top Rail Access Gate Installation Instructions**









8. Insert VERTICAL GATE DOOR 8. POST (B) into CORNER **ELBOW (C).** Then slide in the HORIZONTAL GATE DOOR **POST (C)** into the **CORNER ELBOW (C)** so that it presses tightly against the VERTICAL **POST (B)**. Secure the **POSTS** inside the **CORNER ELBOWS** First (C) using SELF-TAPPING Second SCREWS (J). Finally, attach the **CENTER BAR (D)** on both sides of the VERTICAL GATE POSTS (B) with an END CLAMP (D) on either end. Secure the END CLAMP (D) in place with a CARRIAGE BOLT (K) on the **CENTER** of each VERTICAL GATE POST (B). 4 Screws per Bracket 0 0 0 0 0 0 0 0 Rest Against Bolt 0 0 0 0 0



10. On one side of the newly assembled gate door, measure 12" from the TOP and 12" from the BOTTOM of the door. Attached the FEMALE HINGE (G) at these marked points with a CARRIAGE BOL