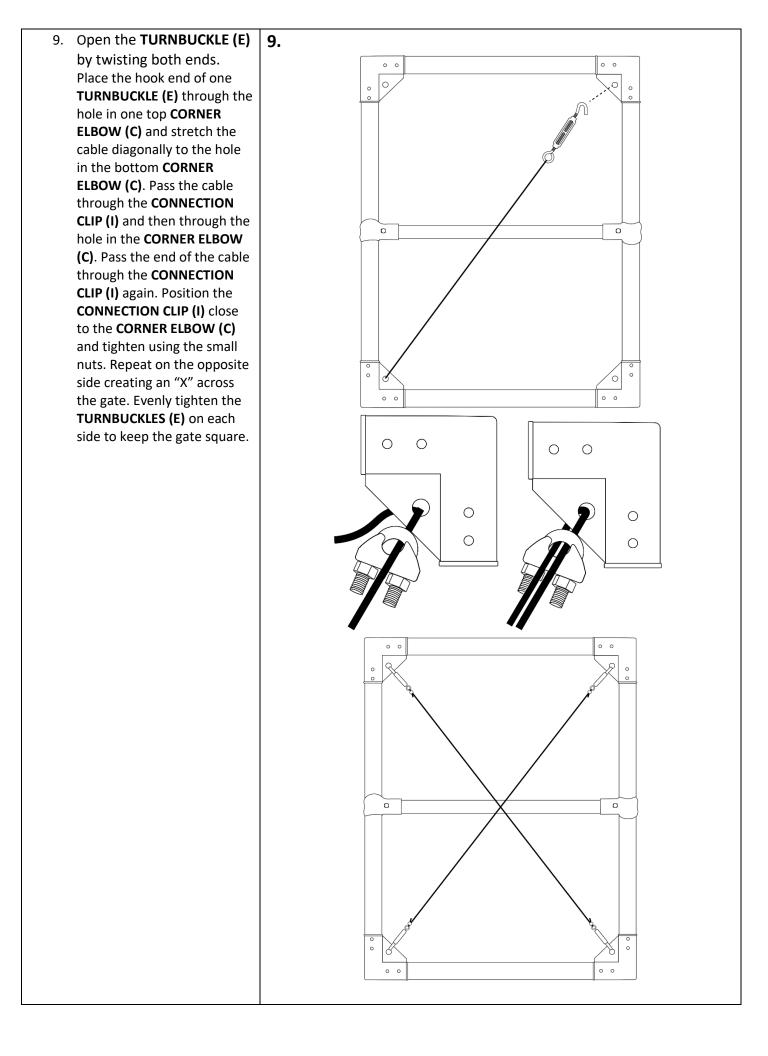

br>081<br>DE8352-<br>044<br>DE8352-<br>080<br>DE8358-<br>096<br>SKU<br>DE8358-<br>048<br>DE8352-<br>081<br>DE8352- |  |

## **Dog Fence Top Rail Access Gate Installation Instructions**









8. Insert VERTICAL GATE DOOR 8. POST (B) into CORNER **ELBOW (C).** Then slide in the HORIZONTAL GATE DOOR **POST (C)** into the **CORNER ELBOW (C)** so that it presses tightly against the VERTICAL **POST (B)**. Secure the **POSTS** inside the **CORNER ELBOWS** First (C) using SELF-TAPPING Second SCREWS (J). Finally, attach the **CENTER BAR (D)** on both sides of the VERTICAL GATE POSTS (B) with an END CLAMP (D) on either end. Secure the END CLAMP (D) in place with a CARRIAGE BOLT (K) on the **CENTER** of each VERTICAL GATE POST (B). 4 Screws per Bracket 0 0 0 0 0 0 0 0 Rest Against Bolt 0 0 0 0 0



10. On one side of the newly assembled gate door, measure 12" from the TOP and 12" from the BOTTOM of the door. Attached the FEMALE HINGE (G) at these marked points with a CARRIAGE BOLT (L). On the opposite side of the gate door, attach the FORK LATCH (H) at the same height as the FEMALE HINGES (G); 12" from the TOP and 12" from the BOTTOM.

**Note:** You can attach the hinges and latches to either side of the door frame to accommodate which way it will open in the system.



11. Attach the MALE HINGES (F) to one side of the **FRAME POST (N)** and secure them with a **CARRIAGE BOLT (L)**. Do not tighten the bolts completely. Position the GATE DOOR on the INSIDE of the FRAME POSTS (N) at the desired height, then slide the MALE HINGES (F) up into the FEMALE HINGES (G) to attach the gate. O