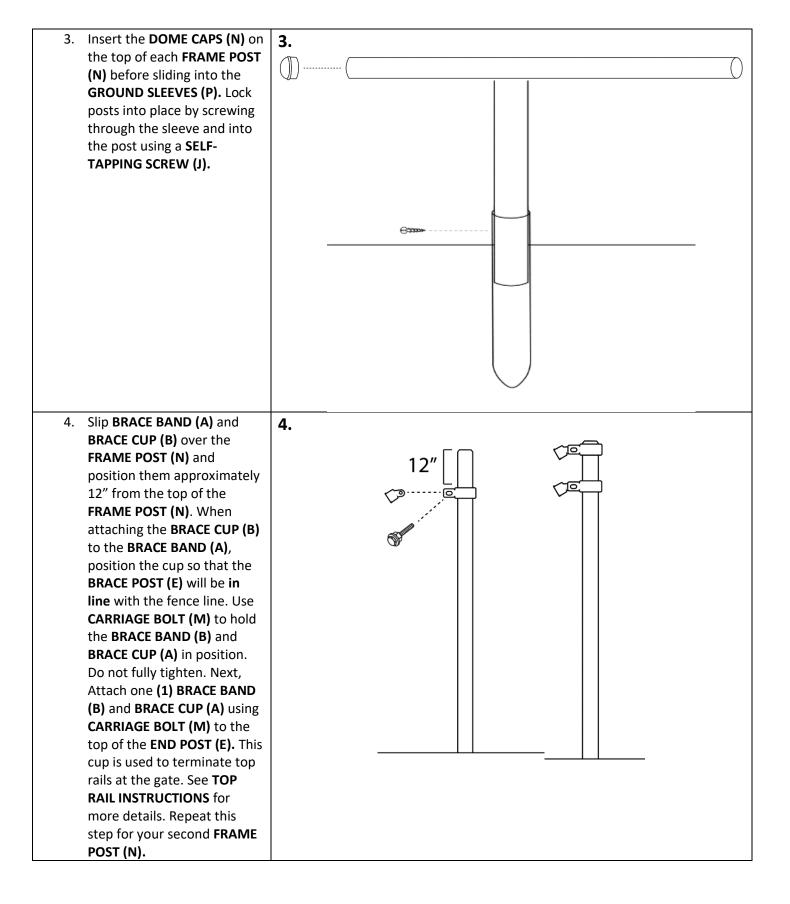

1<br>2<br>3<br>1<br>2<br>3<br>1<br>2<br>3<br>1<br>2<br>3<br>4<br>2<br>3<br>2<br>3<br>1<br>2<br>3<br>3<br>1<br>2<br>3<br>3<br>1<br>2<br>3<br>3<br>1<br>3<br>3<br>3<br>3 | 1 3/8" x 69"<br>1 3/8" x 44"<br>1 3/8" x 68"<br>1 5/8" x 96"<br>3' H x 6' W<br>Pipe<br>Measureme<br>nt<br>1 5/8" x 48"<br>1 3/8" x 69" | DE8352-<br>069<br>DE8352-<br>044<br>DE8352-<br>068<br>DE8358-<br>096<br>SKU<br>DE8358-<br>048<br>DE8352-<br>069<br>DE8352- | 2<br>2<br>1<br>2<br>Qty<br>4<br>2 | 1 3/8" x 81"<br>1 3/8" x 44"<br>1 3/8" x 80"<br>1 5/8" x 96"<br>3' H x 7' W<br>Pipe<br>Measureme<br>nt<br>1 5/8" x 48"<br>1 3/8" x 81" | DE8352-<br>081<br>DE8352-<br>044<br>DE8352-<br>080<br>DE8358-<br>096<br>SKU<br>DE8358-<br>048<br>DE8352-<br>081<br>DE8352- |  |

## **Dog Fence Top Rail Access Gate Installation Instructions**









8. Insert VERTICAL GATE DOOR 8. POST (B) into CORNER **ELBOW (C).** Then slide in the HORIZONTAL GATE DOOR **POST (C)** into the **CORNER ELBOW (C)** so that it presses tightly against the VERTICAL **POST (B)**. Secure the **POSTS** inside the **CORNER ELBOWS** First (C) using SELF-TAPPING Second SCREWS (J). Finally, attach the **CENTER BAR (D)** on both sides of the VERTICAL GATE POSTS (B) with an END CLAMP (D) on either end. Secure the END CLAMP (D) in place with a CARRIAGE BOLT (K) on the **CENTER** of each VERTICAL GATE POST (B). 4 Screws per Bracket 0 0 0 0 0 0 0 0 Rest Against Bolt 0 0 0 0 0



10. On one side of the newly assembled gate door, measure 12" from the TOP and 12" from the BOTTOM of the door. Attached the FEMALE HINGE (G) at these marked points with a CARRIAGE BOLT