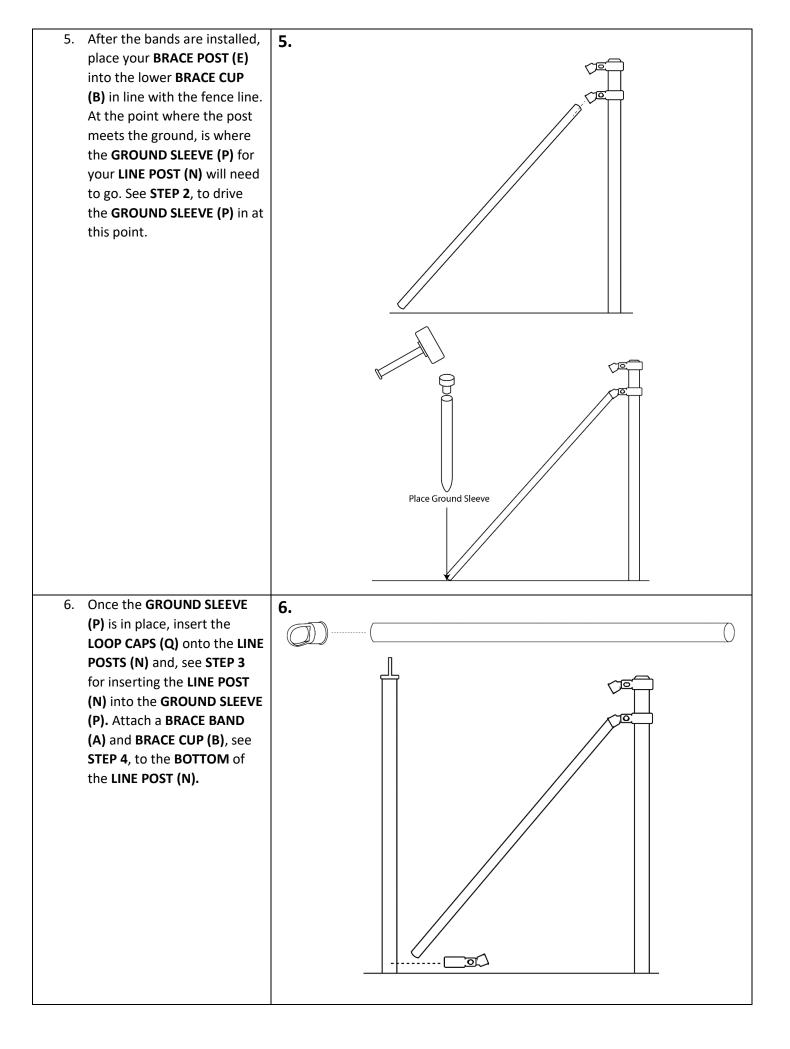

br>2<br>3<br>1<br>2<br>3<br>1<br>2<br>3<br>1<br>2<br>3<br>4<br>2<br>3<br>2<br>3<br>1<br>2<br>3<br>3<br>1<br>2<br>3<br>3<br>1<br>2<br>3<br>3<br>1<br>3<br>3<br>3<br>3 | 1 3/8" x 69"<br>1 3/8" x 44"<br>1 3/8" x 68"<br>1 5/8" x 96"<br>3' H x 6' W<br>Pipe<br>Measureme<br>nt<br>1 5/8" x 48"<br>1 3/8" x 69" | DE8352-<br>069<br>DE8352-<br>044<br>DE8352-<br>068<br>DE8358-<br>096<br>SKU<br>DE8358-<br>048<br>DE8352-<br>069<br>DE8352- | 2<br>2<br>1<br>2<br>Qty<br>4<br>2 | 1 3/8" x 81"<br>1 3/8" x 44"<br>1 3/8" x 80"<br>1 5/8" x 96"<br>3' H x 7' W<br>Pipe<br>Measureme<br>nt<br>1 5/8" x 48"<br>1 3/8" x 81" | DE8352-<br>081<br>DE8352-<br>044<br>DE8352-<br>080<br>DE8358-<br>096<br>SKU<br>DE8358-<br>048<br>DE8352-<br>081<br>DE8352- |  |

## **Dog Fence Top Rail Access Gate Installation Instructions**









8. Insert VERTICAL GATE DOOR 8. POST (B) into CORNER **ELBOW (C).** Then slide in the HORIZONTAL GATE DOOR **POST (C)** into the **CORNER ELBOW (C)** so that it presses tightly against the VERTICAL **POST (B)**. Secure the **POSTS** inside the **CORNER ELBOWS** First (C) using SELF-TAPPING Second SCREWS (J). Finally, attach the **CENTER BAR (D)** on both sides of the VERTICAL GATE POSTS (B) with an END CLAMP (D) on either end. Secure the END CLAMP (D) in place with a CARRIAGE BOLT (K) on the **CENTER** of each VERTICAL GATE POST (B). 4 Screws per Bracket 0 0 0 0 0 0 0 0 Rest Against Bolt 0 0 0 0 0



10. On one side of the newly assembled gate door, measure 12" from the TOP and 12" from the BOTTOM of the door. Attached the FEMALE HINGE (G) at these marked points with a CARRIAGE BOLT (L