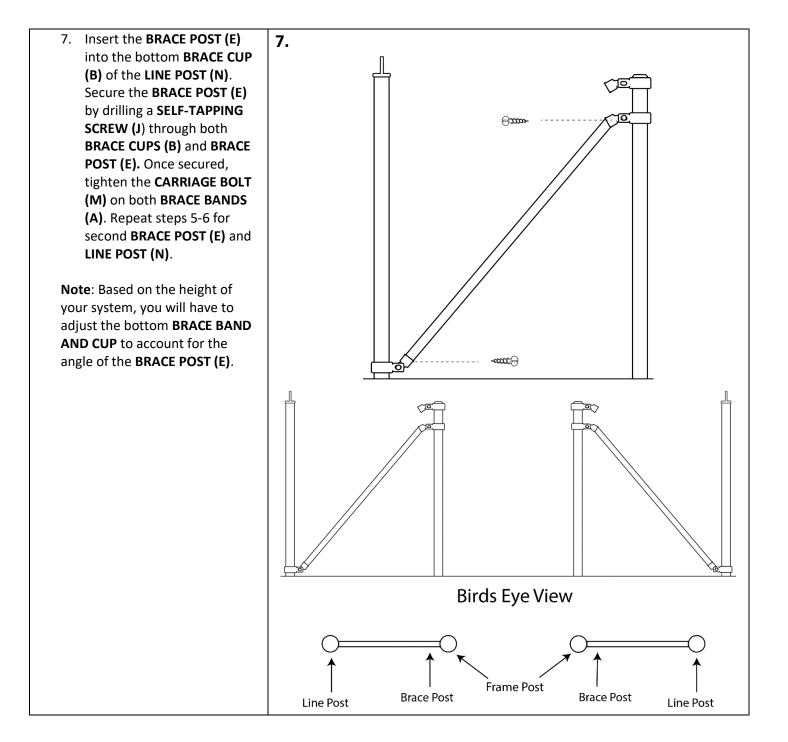

>2<br>3<br>1<br>2<br>3<br>1<br>2<br>3<br>1<br>2<br>3<br>4<br>2<br>3<br>2<br>3<br>1<br>2<br>3<br>3<br>1<br>2<br>3<br>3<br>1<br>2<br>3<br>3<br>1<br>3<br>3<br>3<br>3 | 1 3/8" x 69"<br>1 3/8" x 44"<br>1 3/8" x 68"<br>1 5/8" x 96"<br>3' H x 6' W<br>Pipe<br>Measureme<br>nt<br>1 5/8" x 48"<br>1 3/8" x 69" | DE8352-<br>069<br>DE8352-<br>044<br>DE8352-<br>068<br>DE8358-<br>096<br>SKU<br>DE8358-<br>048<br>DE8352-<br>069<br>DE8352- | 2<br>2<br>1<br>2<br>Qty<br>4<br>2 | 1 3/8" x 81"<br>1 3/8" x 44"<br>1 3/8" x 80"<br>1 5/8" x 96"<br>3' H x 7' W<br>Pipe<br>Measureme<br>nt<br>1 5/8" x 48"<br>1 3/8" x 81" | DE8352-<br>081<br>DE8352-<br>044<br>DE8352-<br>080<br>DE8358-<br>096<br>SKU<br>DE8358-<br>048<br>DE8352-<br>081<br>DE8352- |  |

## **Dog Fence Top Rail Access Gate Installation Instructions**









8. Insert VERTICAL GATE DOOR 8. POST (B) into CORNER **ELBOW (C).** Then slide in the HORIZONTAL GATE DOOR **POST (C)** into the **CORNER ELBOW (C)** so that it presses tightly against the VERTICAL **POST (B)**. Secure the **POSTS** inside the **CORNER ELBOWS** First (C) using SELF-TAPPING Second SCREWS (J). Finally, attach the **CENTER BAR (D)** on both sides of the VERTICAL GATE POSTS (B) with an END CLAMP (D) on either end. Secure the END CLAMP (D) in place with a CARRIAGE BOLT (K) on the **CENTER** of each VERTICAL GATE POST (B). 4 Screws per Bracket 0 0 0 0 0 0 0 0 Rest Against Bolt 0 0 0 0 0



10. On one side of the newly assembled gate door, measure 12" from the TOP and 12" from the BOTTOM of the door. Attached the FEMALE HINGE (G) at these marked points with a CARRIAGE BOLT (L).