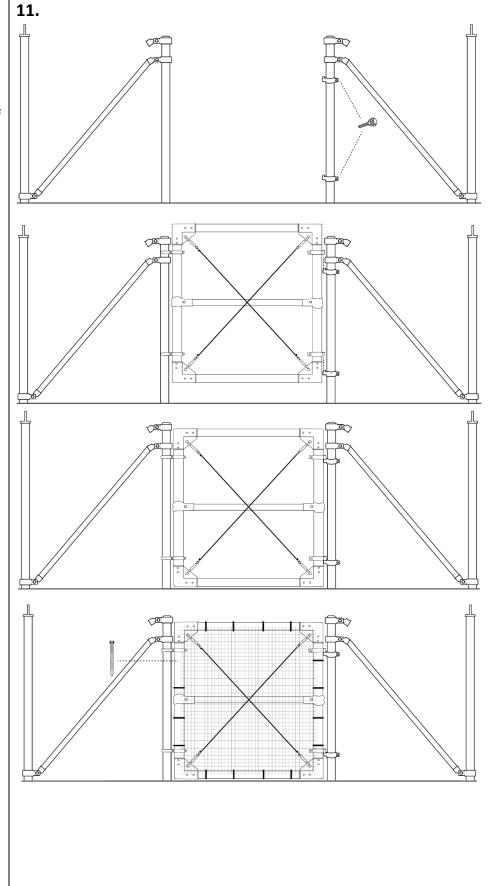

**Note:** You can attach the hinges and latches to either side of the door frame to accommodate which way it will open in the system.

11. Attach the MALE HINGES (F) to one side of the **FRAME POST (N)** and secure them with a **CARRIAGE BOLT (L)**. Do not tighten the bolts completely. Position the GATE DOOR on the INSIDE of the FRAME POSTS (N) at the desired height, then slide the MALE HINGES (F) up into the FEMALE HINGES (G) to attach the gate. Once positioned, you can tighten the CARRIAGE BOLTS (L) of the MALE HINGES (F). Finally, cover the entire GATE DOOR with your fence mesh (NOT INCLUDED) and fasten the mesh to the GATE **DOOR** using **SELF-LOCKING** TIES (O). Trim excess material as needed.

**Note:** You do not need a tie for every square on the mesh. We recommend 1 tie for every 1' along the pipe of the gate door.