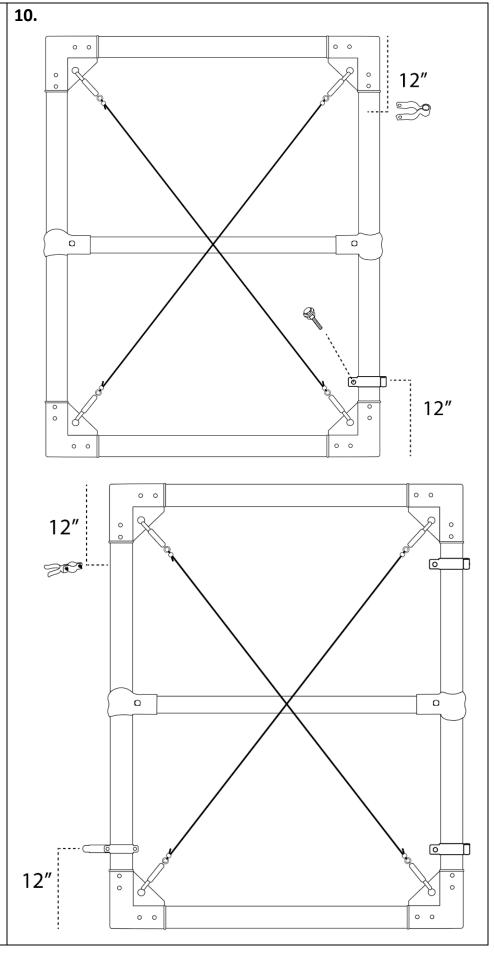

10. On one side of the newly assembled gate door, measure 12" from the TOP and 12" from the BOTTOM of the door. Attached the FEMALE HINGE (G) at these marked points with a CARRIAGE BOLT (L). On the opposite side of the gate door, attach the FORK LATCH (H) at the same height as the FEMALE HINGES (G); 12" from the TOP and 12" from the BOTTOM.