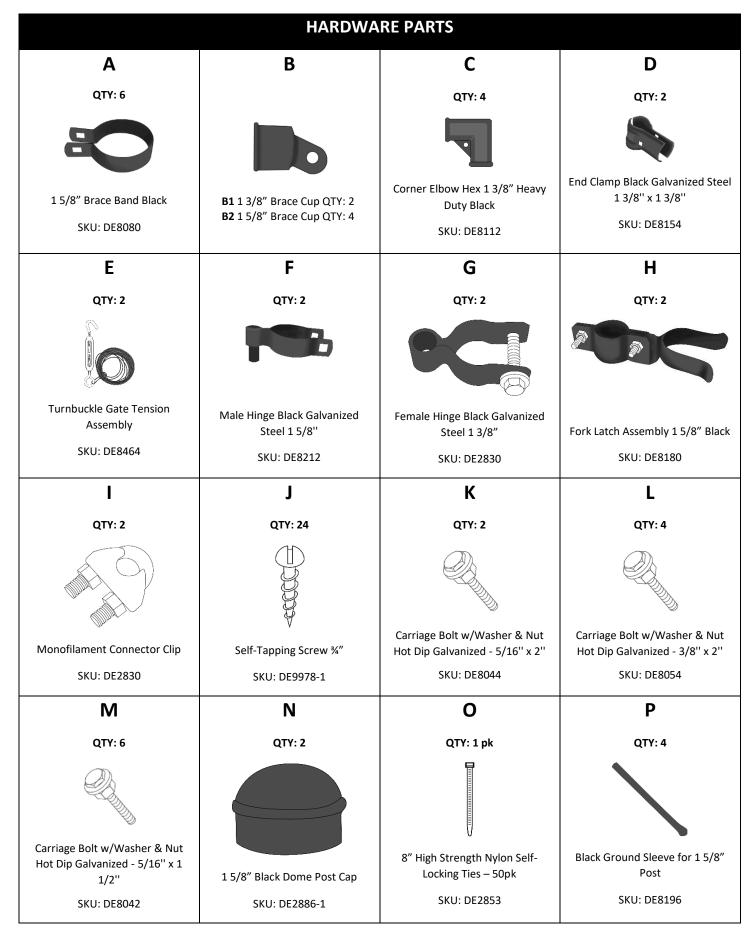

## **Dog Fence Top Rail Access Gate Installation Instructions**

|                                                                                                                                                                                       |                         |                                                                                                                       |                                                                                                                 |                              | Pipe Pa                                                                                                                          | rt List 🕯                                                                                                   | for 6' l                                 | Dog Acc                                                                                                                          | cess Ga                                                                                                                               | ate                                                                                                                                                                                                            |                                                                                                                                        |                                                                                                                            |                                   |                                                                                                                                        |                                                                                                                            |  |
|---------------------------------------------------------------------------------------------------------------------------------------------------------------------------------------|-------------------------|-----------------------------------------------------------------------------------------------------------------------|-----------------------------------------------------------------------------------------------------------------|------------------------------|----------------------------------------------------------------------------------------------------------------------------------|-------------------------------------------------------------------------------------------------------------|------------------------------------------|----------------------------------------------------------------------------------------------------------------------------------|---------------------------------------------------------------------------------------------------------------------------------------|----------------------------------------------------------------------------------------------------------------------------------------------------------------------------------------------------------------|----------------------------------------------------------------------------------------------------------------------------------------|----------------------------------------------------------------------------------------------------------------------------|-----------------------------------|----------------------------------------------------------------------------------------------------------------------------------------|----------------------------------------------------------------------------------------------------------------------------|--|
|                                                                                                                                                                                       | 6'H x 3' W              |                                                                                                                       |                                                                                                                 | 6'H x 4' W                   |                                                                                                                                  |                                                                                                             | 6'H x 5' W                               |                                                                                                                                  |                                                                                                                                       | 6' H x 6' W                                                                                                                                                                                                    |                                                                                                                                        |                                                                                                                            | 6' H x 7' W                       |                                                                                                                                        |                                                                                                                            |  |
|                                                                                                                                                                                       | Qty                     | Pipe<br>Measureme<br>nt                                                                                               | SKU                                                                                                             | Qty                          | Pipe<br>Measureme<br>nt                                                                                                          | SKU                                                                                                         | Qty                                      | Pipe<br>Measureme<br>nt                                                                                                          | SKU                                                                                                                                   | Qty                                                                                                                                                                                                            | Pipe<br>Measureme<br>nt                                                                                                                | SKU                                                                                                                        | Qty                               | Pipe<br>Measureme<br>nt                                                                                                                | SKU                                                                                                                        |  |
| Frame/Line<br>Posts (N)                                                                                                                                                               | 4                       | 1 5/8" x 84"                                                                                                          | DE8358-<br>084                                                                                                  | 4                            | 1 5/8" x 84"                                                                                                                     | DE8358-<br>084                                                                                              | 4                                        | 1 5/8" x 84"                                                                                                                     | DE8358-<br>084                                                                                                                        | 4                                                                                                                                                                                                              | 1 5/8" x 84"                                                                                                                           | DE8358-<br>084                                                                                                             | 4                                 | 1 5/8" x 84"                                                                                                                           | DE8358-<br>084                                                                                                             |  |
| Horizontal<br>Pipe for<br>Gate Door<br>(C)                                                                                                                                            | 2                       | 1 3/8" x 33"                                                                                                          | DE8352-<br>033                                                                                                  | 2                            | 1 3/8" x 45"                                                                                                                     | DE8352-<br>045                                                                                              | 2                                        | 1 3/8" x 57"                                                                                                                     | DE8352-<br>057                                                                                                                        | 2                                                                                                                                                                                                              | 1 3/8" x 69"                                                                                                                           | DE8352-<br>069                                                                                                             | 2                                 | 1 3/8" x 81"                                                                                                                           | DE8352-<br>081                                                                                                             |  |
| Vertical<br>Pipe for<br>Gate Door<br>(B)                                                                                                                                              | 2                       | 1 3/8" x 68"                                                                                                          | DE8352-<br>068                                                                                                  | 2                            | 1 3/8" x 68"                                                                                                                     | DE8352-<br>068                                                                                              | 2                                        | 1 3/8" x 68"                                                                                                                     | DE8352-<br>068                                                                                                                        | 2                                                                                                                                                                                                              | 1 3/8" x 68"                                                                                                                           | DE8352-<br>068                                                                                                             | 2                                 | 1 3/8" x 68"                                                                                                                           | DE8352-<br>068                                                                                                             |  |
| Center Bar<br>(D)                                                                                                                                                                     | 1                       | 1 3/8" x 32"                                                                                                          | DE8352-<br>032                                                                                                  | 1                            | 1 3/8" x 44"                                                                                                                     | DE8352-<br>044                                                                                              | 1                                        | 1 3/8" x 56"                                                                                                                     | DE8352-<br>056                                                                                                                        | 1                                                                                                                                                                                                              | 1 3/8" x 68"                                                                                                                           | DE8352-<br>068                                                                                                             | 1                                 | 1 3/8" x 80"                                                                                                                           | DE8352-<br>080                                                                                                             |  |
| Brace Posts<br>(E)                                                                                                                                                                    | 2                       | 1 5/8" x 96"                                                                                                          | DE8358-<br>096                                                                                                  | 2                            | 1 5/8" x 96"                                                                                                                     | DE8358-<br>096                                                                                              | 2                                        | 1 5/8" x 96"                                                                                                                     | DE8358-<br>096                                                                                                                        | 2                                                                                                                                                                                                              | 1 5/8" x 96"                                                                                                                           | DE8358-<br>096                                                                                                             | 2                                 | 1 5/8" x 96"                                                                                                                           | DE8358-<br>096                                                                                                             |  |
|                                                                                                                                                                                       |                         |                                                                                                                       |                                                                                                                 |                              | Pipe Pa                                                                                                                          | rt List i                                                                                                   | for 5' l                                 | Dog Acc                                                                                                                          | cess Ga                                                                                                                               | ate                                                                                                                                                                                                            |                                                                                                                                        |                                                                                                                            |                                   |                                                                                                                                        |                                                                                                                            |  |
| ĺ                                                                                                                                                                                     | 5'H x 3' W              |                                                                                                                       |                                                                                                                 | 5'H x 4' W                   |                                                                                                                                  |                                                                                                             | 5'H x 5' W                               |                                                                                                                                  |                                                                                                                                       | 5' H x 6' W                                                                                                                                                                                                    |                                                                                                                                        |                                                                                                                            | 5′ H x 7′ W                       |                                                                                                                                        |                                                                                                                            |  |
|                                                                                                                                                                                       | Qty                     | Pipe<br>Measureme<br>nt                                                                                               | SKU                                                                                                             | Qty                          | Pipe<br>Measureme<br>nt                                                                                                          | SKU                                                                                                         | Qty                                      | Pipe<br>Measureme<br>nt                                                                                                          | SKU                                                                                                                                   | Qty                                                                                                                                                                                                            | Pipe<br>Measureme<br>nt                                                                                                                | SKU                                                                                                                        | Qty                               | Pipe<br>Measureme<br>nt                                                                                                                | SKU                                                                                                                        |  |
| Frame/Line<br>Posts (N)                                                                                                                                                               | 4                       | 1 5/8" x 72"                                                                                                          | DE8358-<br>072                                                                                                  | 4                            | 1 5/8" x 72"                                                                                                                     | DE8358-<br>072                                                                                              | 4                                        | 1 5/8" x 72"                                                                                                                     | DE8358-<br>072                                                                                                                        | 4                                                                                                                                                                                                              | 1 5/8" x 72"                                                                                                                           | DE8358-<br>072                                                                                                             | 4                                 | 1 5/8" x 72"                                                                                                                           | DE8358-<br>072                                                                                                             |  |
| Horizontal<br>Pipe for<br>Gate Door<br>(C)                                                                                                                                            | 2                       | 1 3/8" x 33"                                                                                                          | DE8352-<br>033                                                                                                  | 2                            | 1 3/8" x 45"                                                                                                                     | DE8352-<br>045                                                                                              | 2                                        | 1 3/8" x 57"                                                                                                                     | DE8352-<br>057                                                                                                                        | 2                                                                                                                                                                                                              | 1 3/8" x 69"                                                                                                                           | DE8352-<br>069                                                                                                             | 2                                 | 1 3/8" x 81"                                                                                                                           | DE8352-<br>081                                                                                                             |  |
| Vertical<br>Pipe for<br>Gate Door<br>(B)                                                                                                                                              | 2                       | 1 3/8″ x 58″                                                                                                          | DE8352-<br>058                                                                                                  | 2                            | 1 3/8" x 58"                                                                                                                     | DE8352-<br>058                                                                                              | 2                                        | 1 3/8" x 58"                                                                                                                     | DE8352-<br>058                                                                                                                        | 2                                                                                                                                                                                                              | 1 3/8" x 58"                                                                                                                           | DE8352-<br>058                                                                                                             | 2                                 | 1 3/8" x 58"                                                                                                                           | DE8352-<br>058                                                                                                             |  |
| Center Bar<br>(D)                                                                                                                                                                     | 1                       | 1 3/8" x 32"                                                                                                          | DE8352-<br>032                                                                                                  | 1                            | 1 3/8" x 44"                                                                                                                     | DE8352-<br>044                                                                                              | 1                                        | 1 3/8" x 56"                                                                                                                     | DE8352-<br>056                                                                                                                        | 1                                                                                                                                                                                                              | 1 3/8" x 68"                                                                                                                           | DE8352-<br>068                                                                                                             | 1                                 | 1 3/8" x 80"                                                                                                                           | DE8352-<br>080                                                                                                             |  |
| Brace Posts<br>(E)                                                                                                                                                                    | 2                       | 1 5/8" x 96"                                                                                                          | DE8358-<br>096                                                                                                  | 2                            | 1 5/8" x 96"                                                                                                                     | DE8358-<br>096                                                                                              | 2                                        | 1 5/8" x 96"                                                                                                                     | DE8358-<br>096                                                                                                                        | 2                                                                                                                                                                                                              | 1 5/8" x 96"                                                                                                                           | DE8358-<br>096                                                                                                             | 2                                 | 1 5/8" x 96"                                                                                                                           | DE8358-<br>096                                                                                                             |  |
|                                                                                                                                                                                       |                         |                                                                                                                       |                                                                                                                 |                              | Pipe Pa                                                                                                                          | rt List †                                                                                                   | for 4'                                   | Dog Acc                                                                                                                          | cess Ga                                                                                                                               | ate                                                                                                                                                                                                            |                                                                                                                                        |                                                                                                                            |                                   |                                                                                                                                        |                                                                                                                            |  |
| ĺ                                                                                                                                                                                     |                         | 4'H x 3' W                                                                                                            |                                                                                                                 |                              | 4'H x 4' W                                                                                                                       |                                                                                                             |                                          | 4'H x 5' W                                                                                                                       |                                                                                                                                       |                                                                                                                                                                                                                | 4' H x 6' W                                                                                                                            |                                                                                                                            |                                   | 4' H x 7' W                                                                                                                            |                                                                                                                            |  |
|                                                                                                                                                                                       |                         | Pipe                                                                                                                  |                                                                                                                 |                              | Pipe                                                                                                                             |                                                                                                             |                                          | Pipe                                                                                                                             |                                                                                                                                       |                                                                                                                                                                                                                | Pipe                                                                                                                                   |                                                                                                                            |                                   | Pipe                                                                                                                                   |                                                                                                                            |  |
| Frame/Line                                                                                                                                                                            | Qty                     | Measureme<br>nt                                                                                                       | SKU<br>DE8358-                                                                                                  | Qty                          | Measureme<br>nt                                                                                                                  | SKU<br>DE8358-                                                                                              | Qty                                      | Measureme<br>nt                                                                                                                  | SKU<br>DE8358-                                                                                                                        | Qty                                                                                                                                                                                                            | Measureme<br>nt                                                                                                                        | SKU<br>DE8358-                                                                                                             | Qty                               | Measureme<br>nt                                                                                                                        | SKU<br>DE8358-                                                                                                             |  |
| Posts (N)<br>Horizontal                                                                                                                                                               | 4                       | 1 5/8" x 60"                                                                                                          | 060                                                                                                             | 4                            | 1 5/8" x 60"                                                                                                                     | 060                                                                                                         | 4                                        | 1 5/8" x 60"                                                                                                                     |                                                                                                                                       | 4                                                                                                                                                                                                              |                                                                                                                                        | DL0330-                                                                                                                    |                                   |                                                                                                                                        | 060                                                                                                                        |  |
| Pipe for<br>Gate Door<br>(C)                                                                                                                                                          | 2                       |                                                                                                                       |                                                                                                                 |                              |                                                                                                                                  |                                                                                                             |                                          |                                                                                                                                  | 060                                                                                                                                   | -                                                                                                                                                                                                              | 1 5/8" x 60"                                                                                                                           | 060                                                                                                                        | 4                                 | 1 5/8" x 60"                                                                                                                           | 000                                                                                                                        |  |
| Vertical                                                                                                                                                                              |                         | 1 3/8" x 33"                                                                                                          | DE8352-<br>033                                                                                                  | 2                            | 1 3/8" x 45"                                                                                                                     | DE8352-<br>045                                                                                              | 2                                        | 1 3/8" x 57"                                                                                                                     | 060<br>DE8352-<br>057                                                                                                                 | 2                                                                                                                                                                                                              | 1 5/8" x 60"<br>1 3/8" x 69"                                                                                                           | 060<br>DE8352-<br>069                                                                                                      | 4                                 | 1 5/8" x 60"<br>1 3/8" x 81"                                                                                                           | DE8352-<br>081                                                                                                             |  |
| Pipe for<br>Gate Door<br>(B)                                                                                                                                                          | 2                       | 1 3/8" x 33"<br>1 3/8" x 44"                                                                                          | 033                                                                                                             | 2                            | 1 3/8" x 45"<br>1 3/8" x 44"                                                                                                     | 045<br>DE8352-<br>044                                                                                       | 2                                        | 1 3/8" x 57"<br>1 3/8" x 44″                                                                                                     | DE8352-                                                                                                                               |                                                                                                                                                                                                                |                                                                                                                                        | DE8352-                                                                                                                    |                                   |                                                                                                                                        | DE8352-                                                                                                                    |  |
| Pipe for<br>Gate Door                                                                                                                                                                 | 2                       |                                                                                                                       | 033<br>DE8352-<br>044<br>DE8352-<br>032                                                                         |                              |                                                                                                                                  | 045<br>DE8352-                                                                                              |                                          |                                                                                                                                  | DE8352-<br>057<br>DE8352-                                                                                                             | 2                                                                                                                                                                                                              | 1 3/8" x 69"                                                                                                                           | DE8352-<br>069<br>DE8352-                                                                                                  | 2                                 | 1 3/8" x 81"                                                                                                                           | DE8352-<br>081<br>DE8352-                                                                                                  |  |
| Pipe for<br>Gate Door<br>(B)<br>Center Bar                                                                                                                                            |                         | 1 3/8" x 44"                                                                                                          | 033<br>DE8352-<br>044<br>DE8352-                                                                                | 2                            | 1 3/8" x 44"                                                                                                                     | 045<br>DE8352-<br>044<br>DE8352-                                                                            | 2                                        | 1 3/8" x 44"                                                                                                                     | DE8352-<br>057<br>DE8352-<br>044<br>DE8352-                                                                                           | 2                                                                                                                                                                                                              | 1 3/8" x 69"<br>1 3/8" x 44"                                                                                                           | DE8352-<br>069<br>DE8352-<br>044<br>DE8352-                                                                                | 2                                 | 1 3/8" x 81"<br>1 3/8" x 44"                                                                                                           | DE8352-<br>081<br>DE8352-<br>044<br>DE8352-                                                                                |  |
| Pipe for<br>Gate Door<br>(B)<br>Center Bar<br>(D)<br>Brace Posts                                                                                                                      | 1                       | 1 3/8" x 44"<br>1 3/8" x 32"<br>1 5/8" x 96"                                                                          | 033<br>DE8352-<br>044<br>DE8352-<br>032<br>DE8358-<br>096                                                       | 2                            | 1 3/8" x 44"<br>1 3/8" x 44"<br>1 5/8" x 96"<br>Pipe Pa                                                                          | 045<br>DE8352-<br>044<br>DE8352-<br>044<br>DE8358-<br>096<br><b>rt List</b> f                               | 2                                        | 1 3/8" x 44"<br>1 3/8" x 56"<br>1 5/8" x 96"<br>Dog Acc                                                                          | DE8352-<br>057<br>DE8352-<br>044<br>DE8352-<br>056<br>DE8358-<br>096<br>CESS G8                                                       | 2<br>2<br>1<br>2<br>ate                                                                                                                                                                                        | 1 3/8" x 69"<br>1 3/8" x 44"<br>1 3/8" x 68"<br>1 5/8" x 96"                                                                           | DE8352-<br>069<br>DE8352-<br>044<br>DE8352-<br>068<br>DE8358-<br>096                                                       | 2<br>2<br>1<br>2                  | 1 3/8" x 81"<br>1 3/8" x 44"<br>1 3/8" x 80"<br>1 5/8" x 96"                                                                           | DE8352-<br>081<br>DE8352-<br>044<br>DE8352-<br>080<br>DE8358-<br>096                                                       |  |
| Pipe for<br>Gate Door<br>(B)<br>Center Bar<br>(D)<br>Brace Posts                                                                                                                      | 1                       | 1 3/8" x 44"<br>1 3/8" x 32"<br>1 5/8" x 96"<br><b>3'H x 3' W</b>                                                     | 033<br>DE8352-<br>044<br>DE8352-<br>032<br>DE8358-<br>096                                                       | 2                            | 1 3/8" x 44"<br>1 3/8" x 44"<br>1 5/8" x 96"<br>Pipe Pa<br>3'H x 4' W                                                            | 045<br>DE8352-<br>044<br>DE8352-<br>044<br>DE8358-<br>096<br><b>rt List</b> f                               | 2                                        | 1 3/8" x 44"<br>1 3/8" x 56"<br>1 5/8" x 96"<br>Dog Acc<br>3'H x 5' W                                                            | DE8352-<br>057<br>DE8352-<br>044<br>DE8352-<br>056<br>DE8358-<br>096<br>CESS G8                                                       | 2<br>2<br>1<br>2<br>ate                                                                                                                                                                                        | 1 3/8" x 69"<br>1 3/8" x 44"<br>1 3/8" x 68"<br>1 5/8" x 96"<br><b>3' H x 6' W</b>                                                     | DE8352-<br>069<br>DE8352-<br>044<br>DE8352-<br>068<br>DE8358-<br>096                                                       | 2<br>2<br>1<br>2                  | 1 3/8" x 81"<br>1 3/8" x 44"<br>1 3/8" x 80"<br>1 5/8" x 96"<br><b>3' H x 7' W</b>                                                     | DE8352-<br>081<br>DE8352-<br>044<br>DE8352-<br>080<br>DE8358-<br>096                                                       |  |
| Pipe for<br>Gate Door<br>(B)<br>Center Bar<br>(D)<br>Brace Posts<br>(E)                                                                                                               | 1                       | 1 3/8" x 44"<br>1 3/8" x 32"<br>1 5/8" x 96"                                                                          | 033<br>DE8352-<br>044<br>DE8352-<br>032<br>DE8358-<br>096<br>SKU                                                | 2                            | 1 3/8" x 44"<br>1 3/8" x 44"<br>1 5/8" x 96"<br>Pipe Pa                                                                          | 045<br>DE8352-<br>044<br>DE8352-<br>044<br>DE8358-<br>096<br>rt List                                        | 2                                        | 1 3/8" x 44"<br>1 3/8" x 56"<br>1 5/8" x 96"<br>Dog Acc                                                                          | DE8352-<br>057<br>DE8352-<br>044<br>DE8352-<br>056<br>DE8358-<br>096<br>CESS GR<br>SKU                                                | 2<br>2<br>1<br>2<br>ate                                                                                                                                                                                        | 1 3/8" x 69"<br>1 3/8" x 44"<br>1 3/8" x 68"<br>1 5/8" x 96"                                                                           | DE8352-<br>069<br>DE8352-<br>044<br>DE8352-<br>068<br>DE8358-<br>096<br>SKU                                                | 2<br>2<br>1<br>2                  | 1 3/8" x 81"<br>1 3/8" x 44"<br>1 3/8" x 80"<br>1 5/8" x 96"                                                                           | DE8352-<br>081<br>DE8352-<br>044<br>DE8352-<br>080<br>DE8358-<br>096<br>V<br>SKU                                           |  |
| Pipe for<br>Gate Door<br>(B)<br>Center Bar<br>(D)<br>Brace Posts                                                                                                                      | 1<br>2                  | 1 3/8" × 44"<br>1 3/8" × 32"<br>1 5/8" × 96"<br>3'H × 3' W<br>Pipe<br>Measureme                                       | 033<br>DE8352-<br>044<br>DE8352-<br>032<br>DE8358-<br>096                                                       | 2                            | 1 3/8" x 44"<br>1 3/8" x 44"<br>1 5/8" x 96"<br>Pipe Pa<br>3'H x 4' W<br>Pipe<br>Measureme                                       | 045<br>DE8352-<br>044<br>DE8352-<br>044<br>DE8358-<br>096<br><b>rt List</b> f                               | 2<br>1<br>2<br>for <b>3'</b> (           | 1 3/8" × 44"<br>1 3/8" × 56"<br>1 5/8" × 96"<br>Dog Acc<br>3'H × 5' W<br>Pipe<br>Measureme                                       | DE8352-<br>057<br>DE8352-<br>044<br>DE8352-<br>056<br>DE8358-<br>096<br>CESS G8                                                       | 2<br>2<br>1<br>2<br>3<br>4<br>C                                                                                                                                                                                | 1 3/8" x 69"<br>1 3/8" x 44"<br>1 3/8" x 68"<br>1 5/8" x 96"<br>3' H x 6' W<br>Pipe<br>Measureme                                       | DE8352-<br>069<br>DE8352-<br>044<br>DE8352-<br>068<br>DE8358-<br>096                                                       | 2 2 1 2                           | 1 3/8" x 81"<br>1 3/8" x 44"<br>1 3/8" x 80"<br>1 5/8" x 96"<br>3' H x 7' W<br>Pipe<br>Measureme                                       | DE8352-<br>081<br>DE8352-<br>044<br>DE8352-<br>080<br>DE8358-<br>096                                                       |  |
| Pipe for<br>Gate Door<br>(B)<br>Center Bar<br>(D)<br>Brace Posts<br>(E)<br>Frame/Line                                                                                                 | 1<br>2<br>Qty           | 1 3/8" x 44"<br>1 3/8" x 32"<br>1 5/8" x 96"<br>3'H x 3' W<br>Pipe<br>Measureme<br>nt                                 | 033<br>DE8352-<br>044<br>DE8352-<br>032<br>DE8358-<br>096<br>SKU<br>DE8358-                                     | 2<br>1<br>2<br>Qty           | 1 3/8" x 44"<br>1 3/8" x 44"<br>1 5/8" x 96"<br>Pipe Pa<br>3'H x 4' W<br>Pipe<br>Measureme<br>nt                                 | 045<br>DE8352-<br>044<br>DE8352-<br>044<br>DE8358-<br>096<br>rt List<br>sкu<br>DE8358-                      | 2<br>1<br>2<br>for 3' 1<br>Qty           | 1 3/8" x 44"<br>1 3/8" x 56"<br>1 5/8" x 96"<br>Dog Acco<br>3'H x 5' W<br>Pipe<br>Measureme<br>nt                                | DE8352-<br>057<br>DE8352-<br>044<br>DE8352-<br>056<br>DE8358-<br>096<br>CESS G2<br>SKU<br>DE8358-                                     | 2<br>2<br>1<br>2<br>3<br>4<br>C<br>ty                                                                                                                                                                          | 1 3/8" x 69"<br>1 3/8" x 44"<br>1 3/8" x 68"<br>1 5/8" x 96"<br><b>3' H x 6' W</b><br>Pipe<br>Measureme<br>nt                          | DE8352-<br>069<br>DE8352-<br>044<br>DE8352-<br>068<br>DE8358-<br>096<br>SKU<br>DE8358-                                     | 2<br>2<br>1<br>2<br>Qty           | 1 3/8" x 81"<br>1 3/8" x 44"<br>1 3/8" x 80"<br>1 5/8" x 96"<br>3' H x 7' W<br>Pipe<br>Measureme<br>nt                                 | DE8352-<br>081<br>DE8352-<br>044<br>DE8352-<br>080<br>DE8358-<br>096<br>SKU<br>DE8358-                                     |  |
| Pipe for<br>Gate Door<br>(B)<br>Center Bar<br>(D)<br>Brace Posts<br>(E)<br>Frame/Line<br>Posts (N)<br>Horizontal<br>Pipe for<br>Gate Door                                             | 1<br>2<br>Qty<br>4      | 1 3/8" x 44"<br>1 3/8" x 32"<br>1 5/8" x 96"<br>3'H x 3' W<br>Pipe<br>Measureme<br>nt<br>1 5/8" x 48"                 | 033<br>DE8352-<br>044<br>DE8352-<br>032<br>DE8358-<br>096<br>SKU<br>DE8358-<br>048<br>DE8352-                   | 2<br>1<br>2<br>Qty<br>4      | 1 3/8" x 44"<br>1 3/8" x 44"<br>1 5/8" x 96"<br>Pipe Pa<br>3'H x 4' W<br>Pipe<br>Measureme<br>nt<br>1 5/8" x 48"                 | 045<br>DE8352-<br>044<br>DE8358-<br>096<br><b>rt List</b><br><b>sku</b><br>DE8358-<br>048<br>DE8358-<br>048 | 2<br>1<br>2<br>for 3' 1<br>Qty<br>4      | 1 3/8" x 44"<br>1 3/8" x 56"<br>1 5/8" x 96"<br>Dog Acc<br>3'H x 5' W<br>Pipe<br>Measureme<br>nt<br>1 5/8" x 48"                 | DE8352-<br>057<br>DE8352-<br>044<br>DE8352-<br>056<br>DE8358-<br>096<br><b>CESS Ga</b><br><b>SKU</b><br>DE8358-<br>048<br>DE8352-     | 2<br>2<br>1<br>2<br>2<br>2<br>2<br>2<br>2<br>2<br>2<br>2<br>2<br>2<br>2<br>2<br>2<br>2<br>2<br>2                                                                                                               | 1 3/8" x 69"<br>1 3/8" x 44"<br>1 3/8" x 68"<br>1 5/8" x 96"<br><b>3' H x 6' W</b><br>Pipe<br>Measureme<br>nt<br>1 5/8" x 48"          | DE8352-<br>069<br>DE8352-<br>044<br>DE8352-<br>068<br>DE8358-<br>096<br>SKU<br>DE8358-<br>048<br>DE8352-                   | 2<br>2<br>1<br>2<br>Qty<br>4      | 1 3/8" x 81"<br>1 3/8" x 44"<br>1 3/8" x 80"<br>1 5/8" x 96"<br><b>3' H x 7' W</b><br>Pipe<br>Measureme<br>nt<br>1 5/8" x 48"          | DE8352-<br>081<br>DE8352-<br>044<br>DE8352-<br>080<br>DE8358-<br>096<br>SKU<br>DE8358-<br>048<br>DE8352-                   |  |
| Pipe for<br>Gate Door<br>(B)<br>Center Bar<br>(D)<br>Brace Posts<br>(E)<br>Frame/Line<br>Posts (N)<br>Horizontal<br>Pipe for<br>Gate Door<br>(C)<br>Vertical<br>Pipe for<br>Gate Door | 1<br>2<br>Qty<br>4<br>2 | 1 3/8" x 44"<br>1 3/8" x 32"<br>1 5/8" x 96"<br>3'H x 3' W<br>Pipe<br>Measureme<br>nt<br>1 5/8" x 48"<br>1 3/8" x 33" | 033<br>DE8352-<br>044<br>DE8352-<br>032<br>DE8358-<br>096<br>SKU<br>DE8358-<br>048<br>DE8352-<br>033<br>DE8352- | 2<br>1<br>2<br>Qty<br>4<br>2 | 1 3/8" x 44"<br>1 3/8" x 44"<br>1 5/8" x 96"<br>Pipe Pa<br>3'H x 4' W<br>Pipe<br>Measureme<br>nt<br>1 5/8" x 48"<br>1 3/8" x 45" | 045<br>DE8352-<br>044<br>DE8358-<br>096<br>rt List f<br>sкu<br>DE8358-<br>048<br>DE8352-<br>045<br>DE8352-  | 2<br>1<br>2<br>for 3' 1<br>Qty<br>4<br>2 | 1 3/8" x 44"<br>1 3/8" x 56"<br>1 5/8" x 96"<br>Dog Acc<br>3'H x 5' W<br>Pipe<br>Measureme<br>nt<br>1 5/8" x 48"<br>1 3/8" x 57" | DE8352-<br>057<br>DE8352-<br>044<br>DE8352-<br>056<br>DE8358-<br>096<br>CESS G2<br>SKU<br>DE8358-<br>048<br>DE8352-<br>057<br>DE8352- | 2<br>2<br>1<br>2<br>3<br>1<br>2<br>3<br>1<br>2<br>3<br>1<br>2<br>3<br>1<br>2<br>3<br>1<br>2<br>3<br>4<br>2<br>3<br>2<br>3<br>1<br>2<br>3<br>3<br>1<br>2<br>3<br>3<br>1<br>2<br>3<br>3<br>1<br>3<br>3<br>3<br>3 | 1 3/8" x 69"<br>1 3/8" x 44"<br>1 3/8" x 68"<br>1 5/8" x 96"<br>3' H x 6' W<br>Pipe<br>Measureme<br>nt<br>1 5/8" x 48"<br>1 3/8" x 69" | DE8352-<br>069<br>DE8352-<br>044<br>DE8352-<br>068<br>DE8358-<br>096<br>SKU<br>DE8358-<br>048<br>DE8352-<br>069<br>DE8352- | 2<br>2<br>1<br>2<br>Qty<br>4<br>2 | 1 3/8" x 81"<br>1 3/8" x 44"<br>1 3/8" x 80"<br>1 5/8" x 96"<br>3' H x 7' W<br>Pipe<br>Measureme<br>nt<br>1 5/8" x 48"<br>1 3/8" x 81" | DE8352-<br>081<br>DE8352-<br>044<br>DE8352-<br>080<br>DE8358-<br>096<br>SKU<br>DE8358-<br>048<br>DE8352-<br>081<br>DE8352- |  |