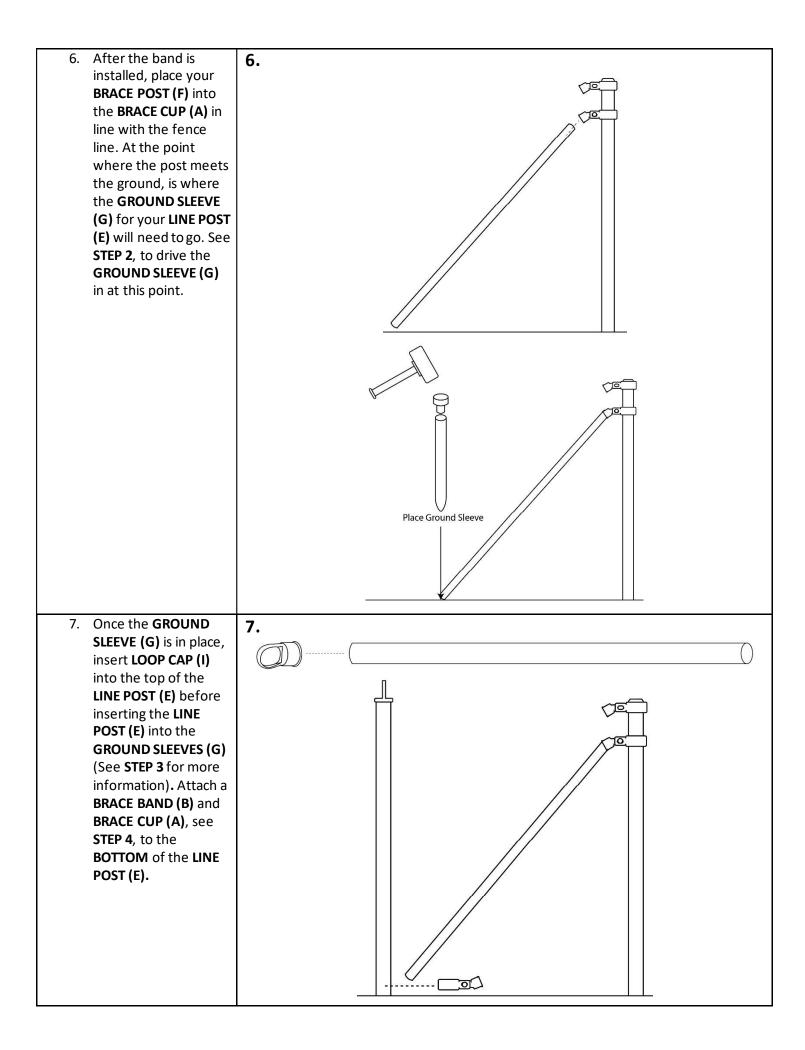

| <ul> <li>2. Using a DRIVE CAP<br/>(Sold Seperately;<br/>SKU: DE2812) and a<br/>sledgehammer, drive<br/>one (1) GROUND<br/>SLEEVE (G) into the<br/>ground leaving ½"<br/>above ground to keep<br/>out debris and allow<br/>for securing the post.<br/>Care should be taken<br/>to ensure that the<br/>sleeves are as straight<br/>as possible.</li> <li>Note: On hard ground it<br/>may be necessary to use<br/>an EARTH AUGER (Sold<br/>Commit on Securical Security 2014)</li> </ul> | <b>2.</b> ↓ ↓ ↓ ↓ ↓ ↓ ↓ ↓ ↓ ↓ ↓ ↓ ↓ ↓ ↓ ↓ ↓ ↓ ↓ |
|---------------------------------------------------------------------------------------------------------------------------------------------------------------------------------------------------------------------------------------------------------------------------------------------------------------------------------------------------------------------------------------------------------------------------------------------------------------------------------------|-------------------------------------------------|
| Separately; SKU: DE8189)<br>or DIGGING BAR to make<br>a hole before driving the                                                                                                                                                                                                                                                                                                                                                                                                       |                                                 |
| ground sleeves in.<br>3. Insert the DOME<br>CAPS (D) on the top<br>of each END POST (E)<br>before sliding into the<br>GROUND SLEEVE (G).<br>Lock posts into place<br>by screwing through<br>the sleeve and into<br>the post using a SELF-<br>TAPPING SCREW (H).                                                                                                                                                                                                                       |                                                 |

| <ul> <li>4. Slip BRACE BAND (B2)<br/>and BRACE CUP (A)<br/>over the END POST<br/>(E) and position them<br/>approximately 12"<br/>from the top of the<br/>END POST (E). When<br/>attaching the BRACE<br/>CUP (A) to the BRACE<br/>BAND (B), position<br/>the cup so that the<br/>BRACE POST (F) will<br/>be on the INSIDE of<br/>the fence line. Use<br/>CARRIAGE BOLT (C)<br/>to hold the BRACE<br/>BAND (B) and BRACE<br/>CUP (A) in position.<br/>Do not fully tighten.</li> </ul> |    |
|--------------------------------------------------------------------------------------------------------------------------------------------------------------------------------------------------------------------------------------------------------------------------------------------------------------------------------------------------------------------------------------------------------------------------------------------------------------------------------------|----|
| 5. Repeat STEP 4,<br>attaching one (1)<br>BRACE BAND (B1)<br>and BRACE CUP (A) to<br>the top of the END<br>POST (E). That cup is<br>used to terminate top<br>rail system. See TOP<br>RAIL INSTRUCTIONS<br>for more information.                                                                                                                                                                                                                                                      | 5. |