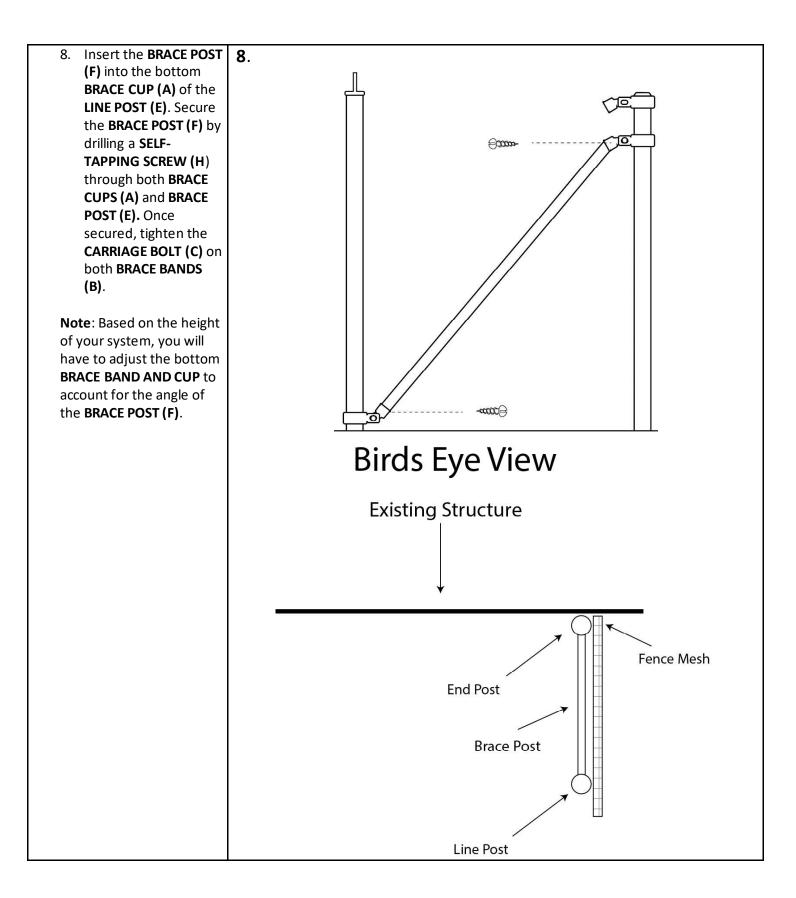

| <ul> <li>4. Slip BRACE BAND (B2)<br/>and BRACE CUP (A)<br/>over the END POST<br/>(E) and position them<br/>approximately 12"<br/>from the top of the<br/>END POST (E). When<br/>attaching the BRACE<br/>CUP (A) to the BRACE<br/>BAND (B), position<br/>the cup so that the<br/>BRACE POST (F) will<br/>be on the INSIDE of<br/>the fence line. Use<br/>CARRIAGE BOLT (C)<br/>to hold the BRACE<br/>BAND (B) and BRACE<br/>CUP (A) in position.<br/>Do not fully tighten.</li> </ul> |    |
|--------------------------------------------------------------------------------------------------------------------------------------------------------------------------------------------------------------------------------------------------------------------------------------------------------------------------------------------------------------------------------------------------------------------------------------------------------------------------------------|----|
| 5. Repeat STEP 4,<br>attaching one (1)<br>BRACE BAND (B1)<br>and BRACE CUP (A) to<br>the top of the END<br>POST (E). That cup is<br>used to terminate top<br>rail system. See TOP<br>RAIL INSTRUCTIONS<br>for more information.                                                                                                                                                                                                                                                      | 5. |