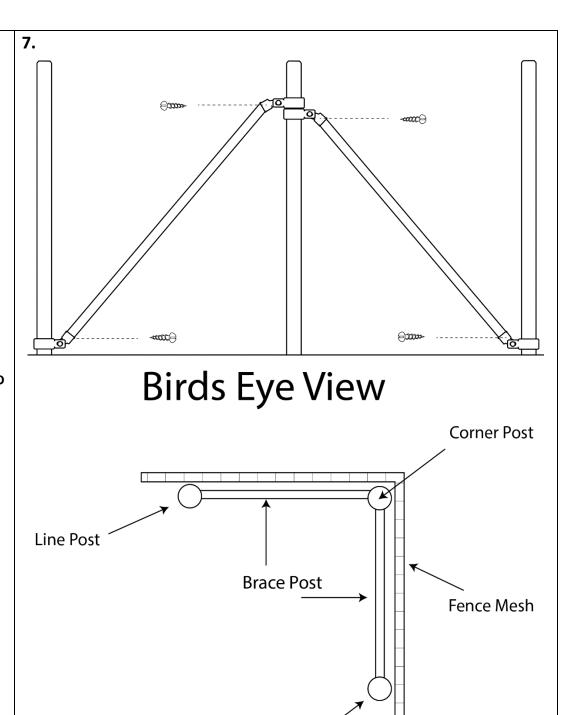

Note: On hard ground it may be necessary to use an EARTH AUGER (Sold Separately; SKU: DE8189) or DIGGING BAR to make a hole before driving the ground sleeves in.

7. Insert the BRACE
POST (F) into the
bottom BRACE CUP
(A) of the LINE POST
(E). Secure the
BRACE POST (F) by
drilling a SELFTAPPING SCREW (H)
through both BRACE
CUPS (A) and BRACE
POST (E). Once
secured, tighten the
CARRIAGE BOLT (C)
on both BRACE
BANDS (B).

Note: Based on the height of your system, you will have to adjust the bottom BRACE BAND AND CUP to account for the angle of the BRACE POST (F).

Line Post