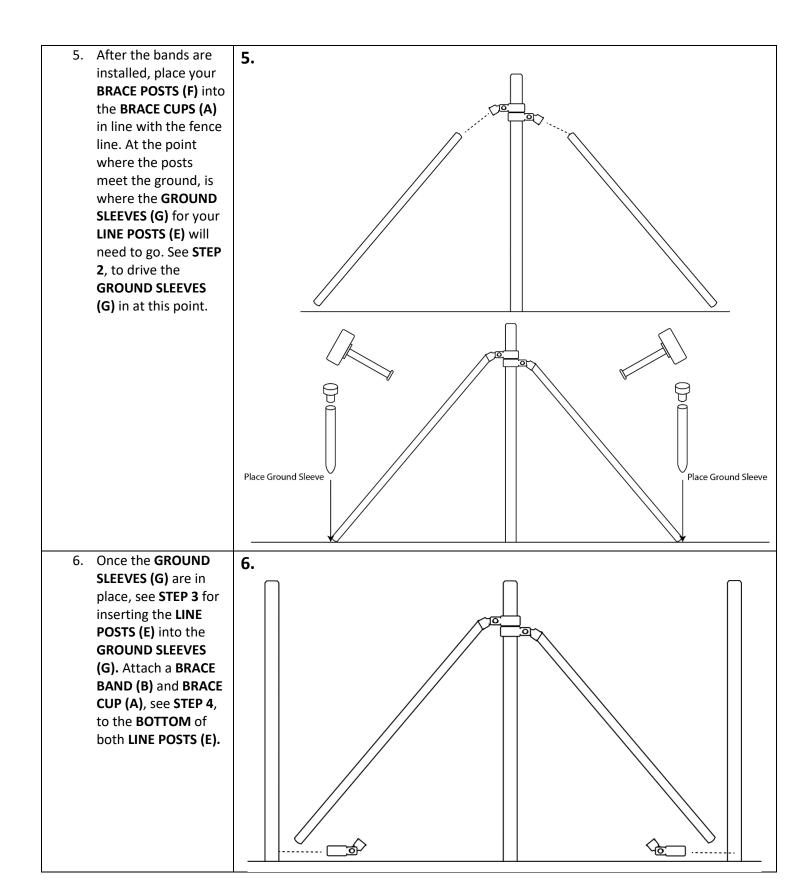

Note: On hard ground it may be necessary to use an EARTH AUGER (Sold Separately; SKU: DE8189) or DIGGING BAR to make a hole before driving the ground sleeves in.

7. Insert the BRACE
POST (F) into the
bottom BRACE CUP
(A) of the LINE POST
(E). Secure the
BRACE POST (F) by
drilling a SELFTAPPING SCREW (H)
through both BRACE
CUPS (A) and BRACE
POST (E). Once
secured, tighten the
CARRIAGE BOLT (C)
on both BRACE
BANDS (B).

Note: Based on the height of your system, you will have to adjust the bottom BRACE BAND AND CUP to account for the angle of the BRACE POST (F).

Line Post