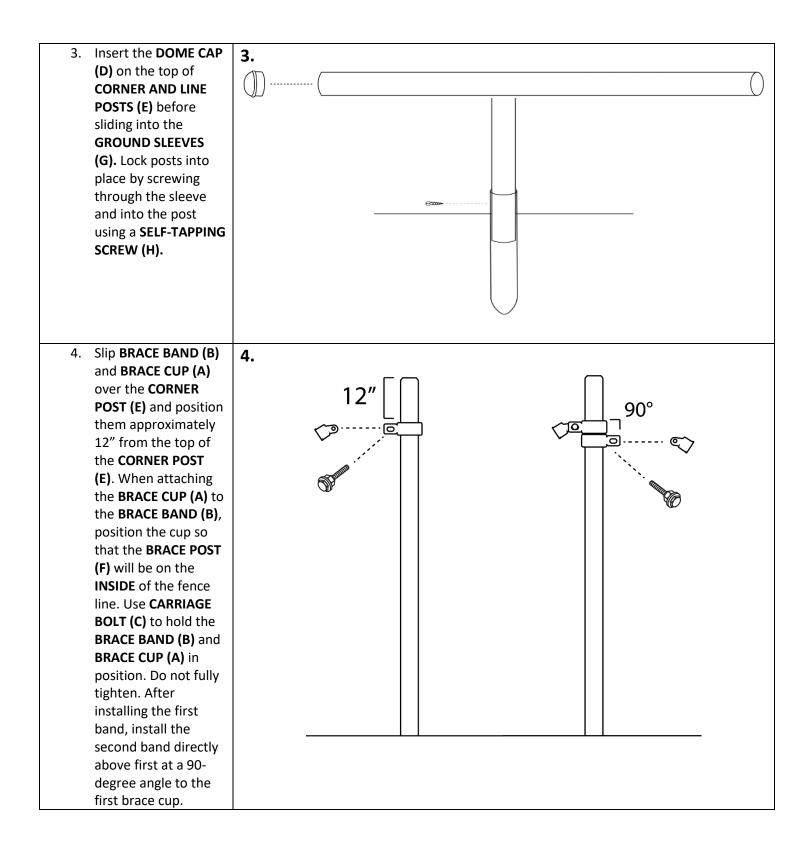

Note: On hard ground it may be necessary to use an EARTH AUGER (Sold Separately; SKU: DE8189) or DIGGING BAR to make a hole before driving the ground sleeves in.

7. Insert the BRACE
POST (F) into the
bottom BRACE CUP
(A) of the LINE POST
(E). Secure the
BRACE POST (F) by
drilling a SELFTAPPING SCREW (H)
through both BRACE
CUPS (A) and BRACE
POST (E). Once
secured, tighten the
CARRIAGE BOLT (C)
on both BRACE
BANDS (B).

Note: Based on the height of your system, you will have to adjust the bottom BRACE BAND AND CUP to account for the angle of the BRACE POST (F).

Line Post