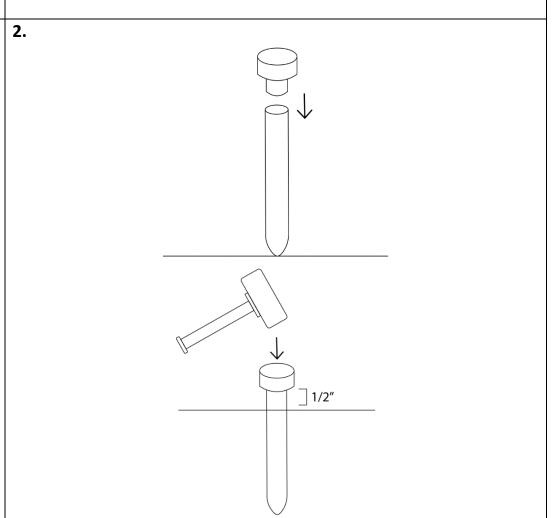

1. X

2. Using a DRIVE CAP
(Sold Seperately;
SKU: DE2812) and a
sledgehammer, drive
the GROUND
SLEEVES (G) into the
ground leaving ½"
above ground to keep
out debris and allow
for securing the post.
Care should be taken
to ensure that the
sleeves are as straight
as possible.